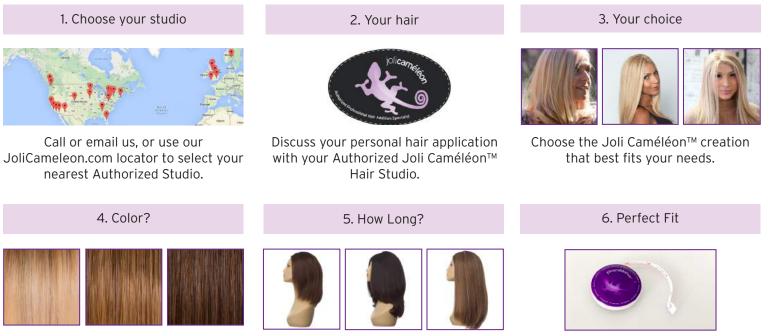

# Your Joli Caméléon<sup>™</sup> studio experience

Choose your Joli Caméléon™ color, or create your own.

Choose your preferred hair length.

Get measured for best fit at your nearest Authorized Joli Caméléon™ Hair Studio.