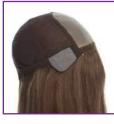

### Means Beautiful Spirit. That Speaks To Me.

| Model:       | LLC8-E2                  |
|--------------|--------------------------|
| Hair Type:   | European Fine™           |
| Description: | Hand-tied lace top. Comf |

- cription: Hand-tied lace top. ComfortFit™ back. Small lace front. Tape tabs.
- Hair Application: The perfect hair choice for all reasons. Fashion, professional, photography, Alopecia, female pattern hair loss & thinning, medicalrelated hair loss. Beautiful European hair at a price less than you'd expect.

Cap Design:

Love the smile you see in the mirror.