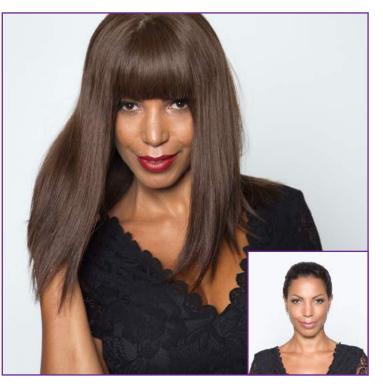

# Joli Esprit<sup>™</sup>

### Means Beautiful Spirit. That Speaks To Me.

| Model:       | LLC8-E2                  |
|--------------|--------------------------|
| Hair Type:   | European Fine™           |
| Description: | Hand-tied lace top. Comf |

- cription: Hand-tied lace top. ComfortFit™ back. Small lace front. Tape tabs.
- Hair Application: The perfect hair choice for all reasons. Fashion, professional, photography, Alopecia, female pattern hair loss & thinning, medicalrelated hair loss. Beautiful European hair at a price less than you'd expect.

Cap Design:

Love the smile you see in the mirror.