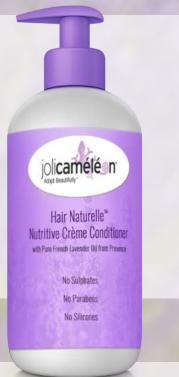

## Hair Naturelle<sup>™</sup> Nutritive Crème Shampoo and Conditioner

- Before now, no natural premium hair care line has ever been scientifically created for use with both fine European added hair AND natural growth hair.
- We have tested Hair Naturelle <sup>™</sup> against over 100 well known branded products in comparison testing in the US and UK.
- Most Hair Replacement Vendor hair care products are repackaged, relabeled generic bulk product lines.
- Others were designed primarily to work on synthetic (plastic) hair and labeled 'also good for human hair'.
- In spite of the cost, we select only the finest ingredients, such as French (perfume grade) pure lavender oil imported directly from a picturesque village in the heart of Provence.

**Coming Soon** 

No Sulphates. No Parabens. No Silicones.