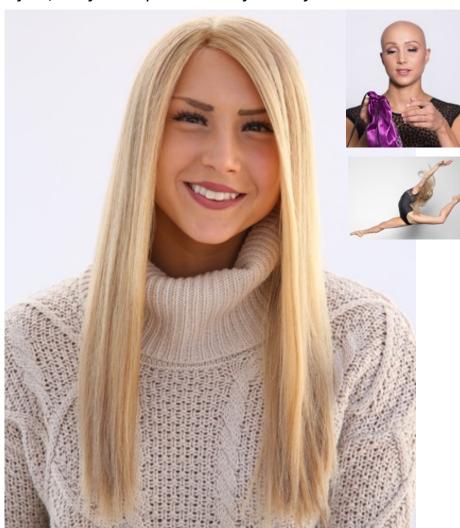

## The Joli Dancer 30 minutes test.

The Joli Dancer™ is the "extreme performance" wig for active Alopecians, as well as all women & children with little to no hair of their own. It is not like any other wig you have worn. It is extremely light, all hand tied and very breathable. In fact, the first impression is often "It feels like it's not there".

Joli Dancer's specially sourced, US-made silicone, grips amazingly well. No tape or glue is used, even during extreme sports, hot yoga, or professional dancing.

The skin top hides the knots and looks like hair growing from your scalp. The small lace front and new, longer, temple design in the Dancer-4 make for a very natural hairline. The advanced cap design allows for updo's and ponytails. The hair is our beautiful premium standard European hair.

You can wear your Joli Dancer during high-energy activities, such as dancing, martial arts and working out. Professional dancers wear their Joli Dancer during performances on camera.

At first, it will feel unfamiliar to you. But wear it for 30 minutes and, as you become used to this new sensation, you will begin to notice how comfortable, light and secure your Joli Dancer feels on you. There are now many hundreds of Joli Dancer Alopecian hair wearers worldwide. Many have written to us with a similar theme: "The Joli Dancer is my favorite wig ever".