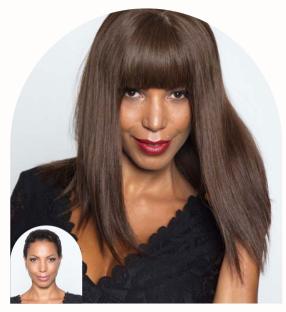

### **KEY FEATURES:**

Flexi French Top. Hidden knots. Volume returns. All hand-tied. Double-drawn. European ponytail hair. DiamondNet lined.

The Flexi top is the lightest, most flexible hidden knot topper available, and comes with long returns that are feathered-in to create a celebrity look.

And the Joli Flexi Toppe is all handtied and beautifully finished with a DiamondNet lining, that provides extra comfort and adds to the useful life of the hairpiece.

Stocked in Medium base 5"x 6", and Large base 6"x7.5" with a choice of 14" or 18" premium European hair. This is the industry's finest hair wear, at a surprisingly reasonable price. A true luxury hair creation for everyday wear. It is also a safer alternative to wearing strand or tape extensions. Easy to fit and manage.