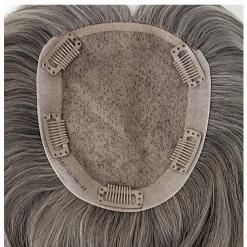

### **KEY FEATURES:**

Flexi French Top. Hidden knots. Volume returns. All hand-tied. Double-drawn. European ponytail hair. DiamondNet lined.

The Flexi top is the lightest, most flexible hidden knot topper available, and comes with long returns that are feathered-in to create a celebrity look.

And the Joli Flexi Toppe is all handtied and beautifully finished with a DiamondNet lining, that provides extra comfort and adds to the useful life of the hairpiece.

Stocked in Medium base 5"x 6", and Large base 6"x7.5" with a choice of 14" or 18" premium European hair. This is the industry's finest hair wear, at a surprisingly reasonable price. A true luxury hair creation for everyday wear. It is also a safer alternative to wearing strand or tape extensions. Easy to fit and manage.