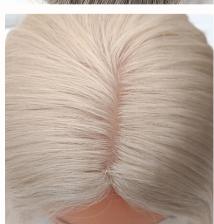

### **KEY FEATURES:**

Flexi French Top. Hidden knots. Volume returns. All hand-tied. Double-drawn. European ponytail hair. DiamondNet lined.

The Flexi top is the lightest, most flexible hidden knot topper available, and comes with long returns that are feathered-in to create a celebrity look.

And the Joli Flexi Toppe is all handtied and beautifully finished with a DiamondNet lining, that provides extra comfort and adds to the useful life of the hairpiece.