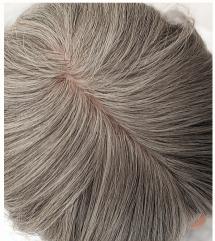

### **KEY FEATURES:**

Flexi French Top. Hidden knots. Volume returns. All hand-tied. Double-drawn. European ponytail hair. DiamondNet lined.

The Flexi top is the lightest, most flexible hidden knot topper available, and comes with long returns that are feathered-in to create a celebrity look.

And the Joli Flexi Toppe is all handtied and beautifully finished with a DiamondNet lining, that provides extra comfort and adds to the useful life of the hairpiece.