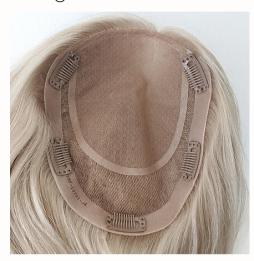

### **KEY FEATURES:**

Flexi French Top. Hidden knots. Volume returns. All hand-tied. Double-drawn. European ponytail hair. DiamondNet lined.

The Flexi top is the lightest, most flexible hidden knot topper available, and comes with long returns that are feathered-in to create a celebrity look.

And the Joli Flexi Toppe is all handtied and beautifully finished with a DiamondNet lining, that provides extra comfort and adds to the useful life of the hairpiece.

Stocked in Medium base 5"x 6", and Large base 6"x7.5" with a choice of 14" or 18" premium European hair. This is the industry's finest hair wear, at a surprisingly reasonable price. A true luxury hair creation for everyday wear. It is also a safer alternative to wearing strand or tape extensions. Easy to fit and manage.